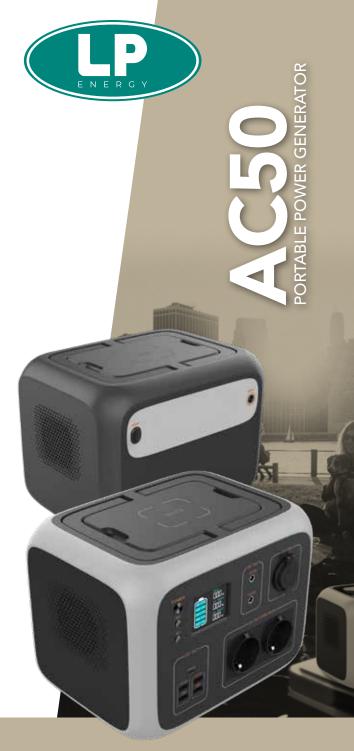

## AC50 POWERFUL & PORTABLE

The LP Energy AC50 is a powerful portable power generator and delivers the same voltage and quality as standard main power supply. Thanks to the AC50, almost all electrical devices up to 300 W can be supplied with power without any problems. This is ideal when you're camping, sailing or just traveling!

PORTABLE POWER GENERATOR

COLOURS

Available in

different colours