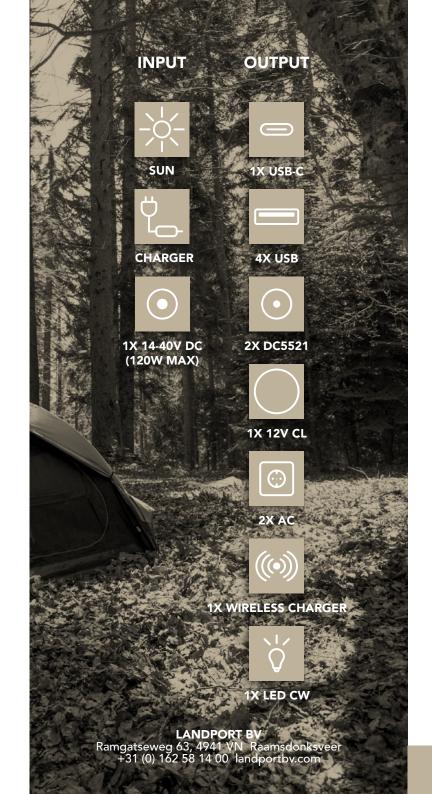

With the AC50 you always have power. You can charge the generator via AC power, your car or with 14 V to 40 V solar panels (6-7 hours to fully charge the wireless generator via a power outlet, 4-5 hours to fully charge it with a 120 W solar panel). Thanks to the integrated MPPT, the generator is also effectively charged via the sun in slightly cloudy weather.

The LP Energy power generator is specially designed for devices such as a lamp, computer, small fridge, fan and a charger for various accessories. The generator has the option of wirelessly charging your mobile phone. The AC50 comes with a charger for your wall socket, a car charger and a MC4 charging cable for solar panels. In addition, a carrying case and manual are also supplied, in combination with a warranty card and qualification certificate.