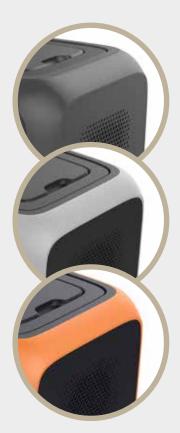

always have power. You can charge the generator via AC power, your car or with 14 V to 40 V solar panels (6-7 hours to fully charge the wireless generator via a power outlet, 4-5 hours to fully charge it with a 120 W solar panel). Thanks to the integrated MPPT, the generator is also effectively charged via the sun in slightly cloudy weather.

The LP Energy power generator is specially designed for devices such as a lamp, computer, small fridge, fan and a charger for various accessories. The generator has the option of wirelessly charging your mobile phone. The AC50 comes with a charger for your wall socket, a car charger and a MC4 charging cable for solar panels. In addition, a carrying case and manual are also supplied, in combination with a warranty card and qualification certificate.



PORTABLE POWER GENERATOR

COLOURS

Available in

different colours