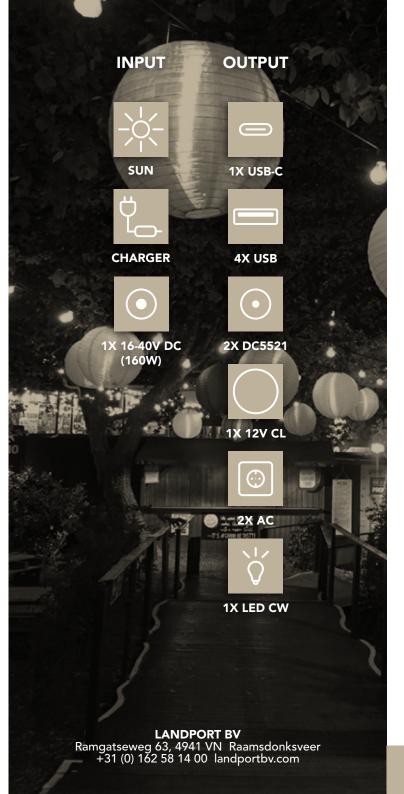

You can charge the generator via main power, your car or with 16 V to 40 V solar panels. Thanks to the integrated MPPT, the portable power generator is also effectively charged via the sun in slightly cloudy weather. With the supplied MC4 cable, the generator can be connected to almost any MC4 solar panel. The AC100 is also equipped with an LED lamp at the rear.

The LP Energy power generator is a high-quality product and is generally used for recreational purposes. This generator has been specially designed for powerful devices such as a drill, hair dryer, small fridge, TV and as a charger for various accessories. The portable generator comes with a charger for your wall socket, a car charger and a MC4 charging cable for solar panels. There is also a manual with a warranty card and qualification certificate.