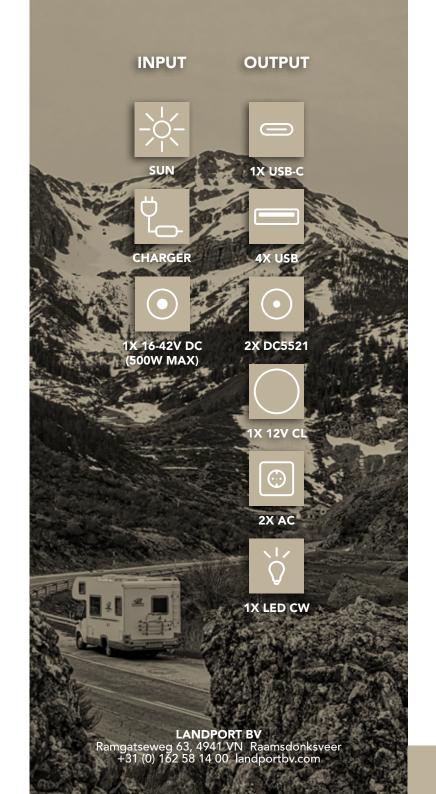

# **EB150**

POWERFUL FOR RECREATIONAL PURPOSES

The LP Energy EB150 is a powerful portable power generator and delivers the same voltage and quality as the main power supply. Thanks to the EB150, almost all electrical devices up to 1000 W can be supplied with power without any problems.

Thanks to the battery of this generator (1500 Wh) a laptop can be charged approx. 25 times, a small fridge can run for up to approx. 36 hours and you can go up to approx. 54 hours when it comes to watching TV. You can charge a smartphone battery no less than 180 times. You can charge the generator via main power, your car or with 16 V to 60 V solar panels. Thanks to the integrated MPPT, the generator is also effectively charged via the sun in slightly cloudy weather.

With the supplied MC4 cable, the generator can be connected to almost any MC4 solar panel. The LP Energy power generator is a high-quality product and is generally used for recreational purposes. This generator has been specially designed for powerful devices such as a drill, hair dryer, small fridge, TV and as a charger for various accessories. The generator is supplied with a charger for plugging into your wall socket, a car charger and a MC4 charging cable for solar panels. There is also a manual with a warranty card and qualification certificate.