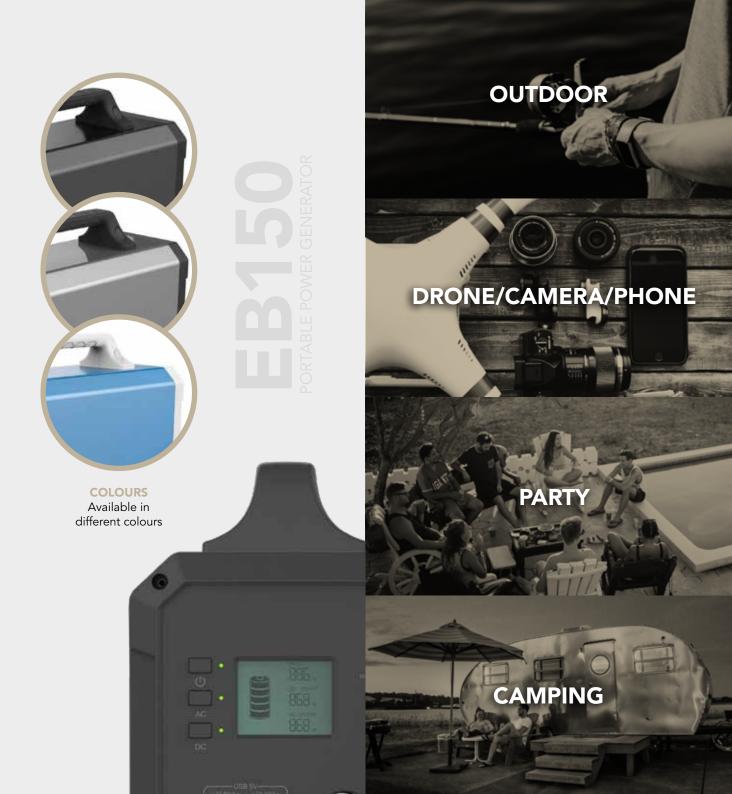

With the supplied MC4 cable, the generator can be connected to almost any MC4 solar panel. The LP Energy power generator is a high-quality product and is generally used for recreational purposes. This generator has been specially designed for powerful devices such as a drill, hair dryer, small fridge, TV and as a charger for various accessories. The generator is supplied with a charger for plugging into your wall socket, a car charger and a MC4 charging cable for solar panels. There is also a manual with a warranty card and qualification certificate.